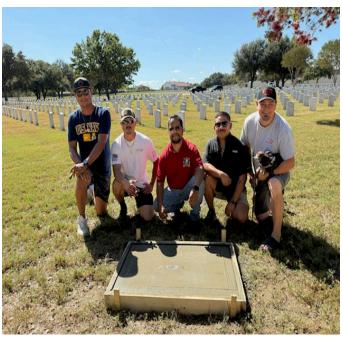

# CAN DO

Volume 36 Edition 1, Spring 2025
Edited 6/20/25

**COVET:** After four years of unwavering dedication and "CAN DO" determination, NSVA Island X-1 of San Antonio, TX has officially completed the long awaited Seabee Monument dedication at the Fort Sam Houston National Cemetery. Originally envisioned as part of the NSVA's 75<sup>th</sup> anniversary celebration, the project faced many multiple delays – but with grit, unity and unshakeable purpose, the mission was accomplished. Photo & Text supplied by A. Amesquita X-1 member.

SWCN Quintin Chacon, NMCB 22EO2 Joseph Martinez, BU2 P&E Anthony Amesquita, V-CDR. NSVA - NMCB-14NDV, NMCB 22 CM1 Juan J Garcia, NMCB 22 NDV John Ascosta, UCT 2

Four challenge coins from NMCB-14, NSVA, UCT 2 and Alamo Battalion Sea Cadets placed by Anthony Amesquita, John Ascosta & Quintin Chacon.