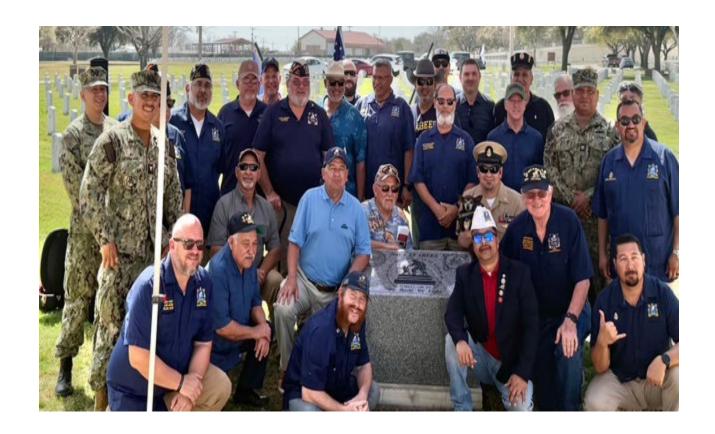

# CAN DO

Volume 36 Edition 1, Spring 2025
Edited 6/20/25

**COVET:** After four years of unwavering dedication and "CAN DO" determination, NSVA Island X-1 of San Antonio, TX has officially completed the long awaited Seabee Monument dedication at the Fort Sam Houston National Cemetery. Originally envisioned as part of the NSVA's 75<sup>th</sup> anniversary celebration, the project faced many multiple delays – but with grit, unity and unshakeable purpose, the mission was accomplished. Photo & Text supplied by A. Amesquita X-1 member.

Respectfully submitted by

Gerald A. Kissinger, Island X-4 Secretary

CAN DO PAGE 13 Spring 2025

Island X-1 San Antonio, TX members at Fort Sam Houston National Cemetery prepping for the pad installation for the Seabee Monument dedication.

SWCN Quintin Chacon, NMCB 22EO2 Joseph Martinez, BU2 P&E Anthony Amesquita, V-CDR. NSVA - NMCB-14NDV, NMCB 22 CM1 Juan J Garcia, NMCB 22 NDV John Ascosta, UCT 2

Four challenge coins from NMCB-14, NSVA, UCT 2 and Alamo Battalion Sea Cadets placed by Anthony Amesquita, John Ascosta & Quintin Chacon.