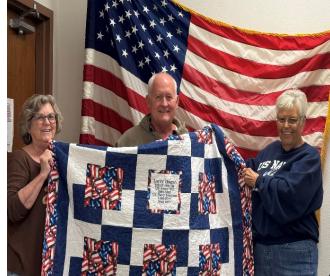

## Quilt of Valor Presentation Ceremony

A Quilt of Valor Ceremony was held on November 09, 2024 at the American Legion Hall in Cape Girardeau, MO. The presenters where Debbie Carlton and Joy Pierce. This was at the monthly meeting for NSVA Island X-5 Cape Girardeau, MO.

Debbie Carlton

Tim King

Joyce Pierce

Dick Gentry

Jeff

CAN DO PAGE 11 Spring 2025

Wesley Statler

Larry Hagan

Jeff Heisse, Dick Gentry, Tim King, Glenn Statler, Wesley Sadler & Larry Hagan Photos and article provided by Cathy Stitz