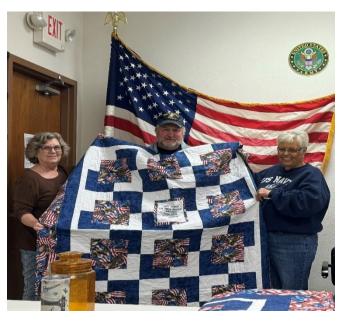

## Quilt of Valor Presentation Ceremony

A Quilt of Valor Ceremony was held on November 09, 2024 at the American Legion Hall in Cape Girardeau, MO. The presenters where Debbie Carlton and Joy Pierce. This was at the monthly meeting for NSVA Island X-5 Cape Girardeau, MO.

Debbie Carlton

Tim King

Joyce Pierce

Dick Gentry

Jeff

CAN DO PAGE 11 Spring 2025

Wesley Statler

Larry Hagan

Jeff Heisse, Dick Gentry, Tim King, Glenn Statler, Wesley Sadler & Larry Hagan Photos and article provided by Cathy Stitz