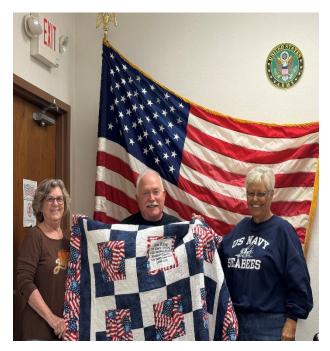

## Quilt of Valor Presentation Ceremony

A Quilt of Valor Ceremony was held on November 09, 2024 at the American Legion Hall in Cape Girardeau, MO. The presenters where Debbie Carlton and Joy Pierce. This was at the monthly meeting for NSVA Island X-5 Cape Girardeau, MO.

Debbie Carlton

Tim King

Joyce Pierce

Dick Gentry

Jeff

CAN DO PAGE 11 Spring 2025

Wesley Statler

Larry Hagan

Jeff Heisse, Dick Gentry, Tim King, Glenn Statler, Wesley Sadler & Larry Hagan Photos and article provided by Cathy Stitz