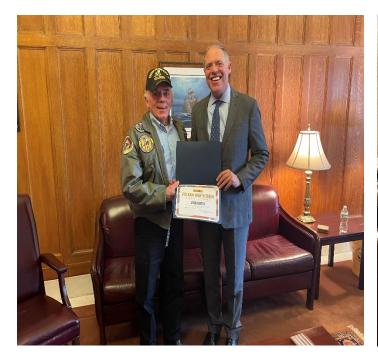

## ISLAND HOPPING

Pictured below is NSVA member Doug Bower, member of X-19 Syracuse, NY, and past National 1<sup>st</sup> Vice Commander. Doug received a "summons" to appear in Albany, NY on Friday March 29<sup>th</sup> at the request of his State Assemblyman; William A. Barclay, Assembly Minority Leader. Upon arriving at the Averell Harriman State Office Building Campus in Albany, Seabee Bower was escorted into the Assembly Chambers and seated. The Master at Arms called the Assembly to order and the Speaker declared the assembly in session with the rap of her gavel.

The House Speaker then asked for Douglas Bower to stand. The Speaker then read a brief review of Doug's background, sighting his tours in Vietnam, Desert Shield/Desert Storm, and Bosnia/Croatia, and that he had been a Seabee for 26 years. Doug has been deeply involved with promoting the development and issuance of a Seabee stamp forecasted for distribution in 2026. This stamp would commemorate the legacy of the Naval Construction Forces, the Seabees.

Seabee Bower was then presented with a Service Citation Proclamation, recognizing his service to his country as a Vietnam Veteran. The Legislators then stood and applauded, came over and shook his hand. Doug believes 5 or so assemblymen stood up and said "my dad was a Seabee during WWII, he loved the Seabees, they are a unique brotherhood."