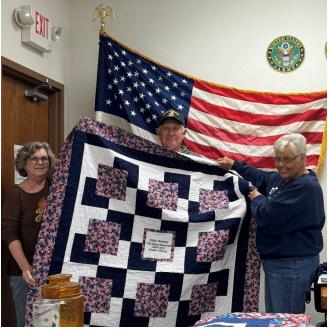

## Quilt of Valor Presentation Ceremony

A Quilt of Valor Ceremony was held on November 09, 2024 at the American Legion Hall in Cape Girardeau, MO. The presenters where Debbie Carlton and Joy Pierce. This was at the monthly meeting for NSVA Island X-5 Cape Girardeau, MO.

Debbie Carlton

Tim King

Joyce Pierce

Dick Gentry

Jeff

CAN DO PAGE 11 Spring 2025

Wesley Statler

Larry Hagan

Jeff Heisse, Dick Gentry, Tim King, Glenn Statler, Wesley Sadler & Larry Hagan Photos and article provided by Cathy Stitz