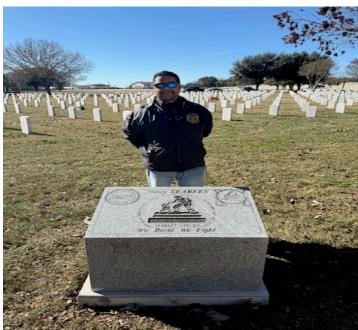

# CAN DO

Volume 36 Edition 1, Spring 2025
Edited 6/20/25

**COVET:** After four years of unwavering dedication and "CAN DO" determination, NSVA Island X-1 of San Antonio, TX has officially completed the long awaited Seabee Monument dedication at the Fort Sam Houston National Cemetery. Originally envisioned as part of the NSVA's 75<sup>th</sup> anniversary celebration, the project faced many multiple delays – but with grit, unity and unshakeable purpose, the mission was accomplished. Photo & Text supplied by A. Amesquita X-1 member.

SWCN Quintin Chacon, NMCB 22EO2 Joseph Martinez, BU2 P&E Anthony Amesquita, V-CDR. NSVA - NMCB-14NDV, NMCB 22 CM1 Juan J Garcia, NMCB 22 NDV John Ascosta, UCT 2

Four challenge coins from NMCB-14, NSVA, UCT 2 and Alamo Battalion Sea Cadets placed by Anthony Amesquita, John Ascosta & Quintin Chacon.