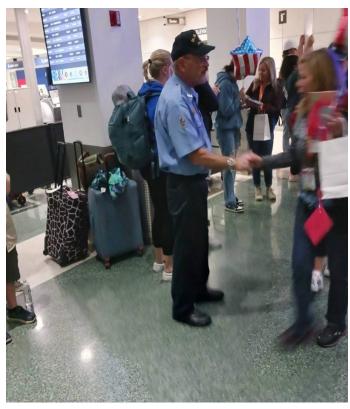

New flags for the Charlotte Cemetery in Rochester, NY. Island X-12 held work party cleaning up winter debris, fallen limbs etc. Note the white flag on the upper left lanyard.

On 09 October 2024, Commander John Drexler, Island X-2 Maryville TN greeted Female Veterans on their return from Washington D.C to Knoxville, TN. Nurses from the Vietnam, Gulf, Iraq, and Afghanistan Wars, serving in all branches of service.