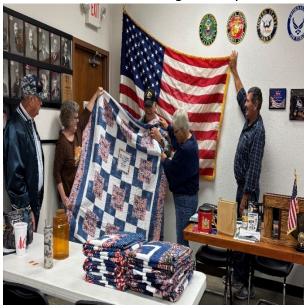

## Quilt of Valor Presentation Ceremony

A Quilt of Valor Ceremony was held on November 09, 2024 at the American Legion Hall in Cape Girardeau, MO. The presenters where Debbie Carlton and Joy Pierce. This was at the monthly meeting for NSVA Island X-5 Cape Girardeau, MO.

Debbie Carlton

Tim King

Joyce Pierce

Dick Gentry

Jeff

CAN DO PAGE 11 Spring 2025

Wesley Statler

Larry Hagan

Jeff Heisse, Dick Gentry, Tim King, Glenn Statler, Wesley Sadler & Larry Hagan Photos and article provided by Cathy Stitz