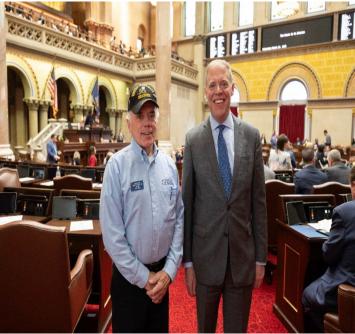

## ISLAND HOPPING

Pictured below is NSVA member Doug Bower, member of X-19 Syracuse, NY, and past National 1<sup>st</sup> Vice Commander. Doug received a "summons" to appear in Albany, NY on Friday March 29<sup>th</sup> at the request of his State Assemblyman; William A. Barclay, Assembly Minority Leader. Upon arriving at the Averell Harriman State Office Building Campus in Albany, Seabee Bower was escorted into the Assembly Chambers and seated. The Master at Arms called the Assembly to order and the Speaker declared the assembly in session with the rap of her gavel.

The House Speaker then asked for Douglas Bower to stand. The Speaker then read a brief review of Doug's background, sighting his tours in Vietnam, Desert Shield/Desert Storm, and Bosnia/Croatia, and that he had been a Seabee for 26 years. Doug has been deeply involved with promoting the development and issuance of a Seabee stamp forecasted for distribution in 2026. This stamp would commemorate the legacy of the Naval Construction Forces, the Seabees.

Seabee Bower was then presented with a Service Citation Proclamation, recognizing his service to his country as a Vietnam Veteran. The Legislators then stood and applauded, came over and shook his hand. Doug believes 5 or so assemblymen stood up and said "my dad was a Seabee during WWII, he loved the Seabees, they are a unique brotherhood."