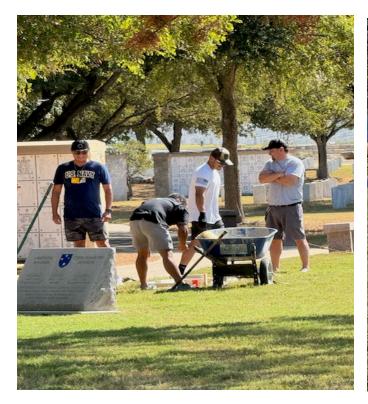

# CAN DO

Volume 36 Edition 1, Spring 2025
Edited 6/20/25

**COVET:** After four years of unwavering dedication and "CAN DO" determination, NSVA Island X-1 of San Antonio, TX has officially completed the long awaited Seabee Monument dedication at the Fort Sam Houston National Cemetery. Originally envisioned as part of the NSVA's 75<sup>th</sup> anniversary celebration, the project faced many multiple delays – but with grit, unity and unshakeable purpose, the mission was accomplished. Photo & Text supplied by A. Amesquita X-1 member.

Respectfully submitted by

Gerald A. Kissinger, Island X-4 Secretary

CAN DO PAGE 13 Spring 2025

Island X-1 San Antonio, TX members at Fort Sam Houston National Cemetery prepping for the pad installation for the Seabee Monument dedication.