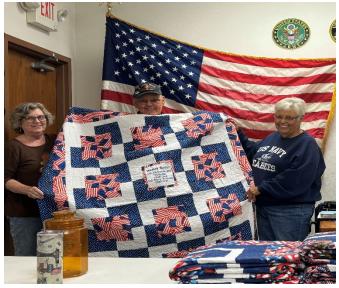

## Quilt of Valor Presentation Ceremony

A Quilt of Valor Ceremony was held on November 09, 2024 at the American Legion Hall in Cape Girardeau, MO. The presenters where Debbie Carlton and Joy Pierce. This was at the monthly meeting for NSVA Island X-5 Cape Girardeau, MO.

Debbie Carlton

Tim King

Joyce Pierce

Dick Gentry

Jeff

CAN DO PAGE 11 Spring 2025

Wesley Statler

Larry Hagan

Jeff Heisse, Dick Gentry, Tim King, Glenn Statler, Wesley Sadler & Larry Hagan Photos and article provided by Cathy Stitz