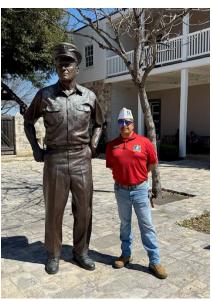

Respectfully submitted by

Gerald A. Kissinger, Island X-4 Secretary

CAN DO PAGE 13 Spring 2025

Island X-1 San Antonio, TX members at Fort Sam Houston National Cemetery prepping for the pad installation for the Seabee Monument dedication.

SWCN Quintin Chacon, NMCB 22EO2 Joseph Martinez, BU2 P&E Anthony Amesquita, V-CDR. NSVA - NMCB-14NDV, NMCB 22 CM1 Juan J Garcia, NMCB 22 NDV John Ascosta, UCT 2

Four challenge coins from NMCB-14, NSVA, UCT 2 and Alamo Battalion Sea Cadets placed by Anthony Amesquita, John Ascosta & Quintin Chacon.