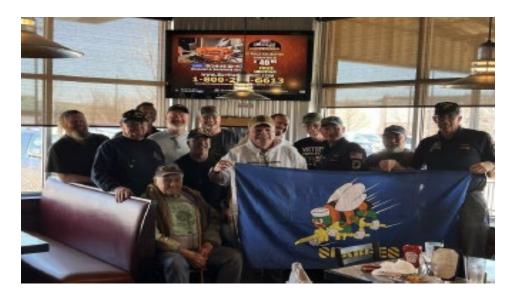

## Mile High Report from Island X-4 Longmont, CO

On Saturday, March 01, 2025, the Navy Seabee Veterans of America, Island X-4, Longmont, Colorado gathered for their 7th Annual CEC and Seabee Birthday. In attendance were eight Island Seabees, six Honeybees and six Seabee guests. The Island decided to return to The Boot Grill, in Loveland, CO to continue the previously GREAT Successes and Happy Times, to celebrate our accomplishments, the immeasurable history and the future endeavors of the United States of America's fighting forces. Attendees from the left to right FRONT are UNKNOWN (CE CPO), Robert Wheeler, Steven Ransom; MIDDLE are John Hoelscher (guest), Thomas Rasmussen, Gerald Kissinger, Charles Nichols (guest); BACK are Patrick Reinard, Mark Abromski, John DeBerard, Brian Condray, James Proctor (guest) and Dean Namanny(guest). The significant others and not pictured were Dana Condray, Liz Reinard, Ed and Sara Eggloff, Greta Abromski, Janet Wheeler and Madonna Molinario.

Island X-4 is continuously searching for ways to engage fellow Seabees, their families and the local community in gatherings, service days, holiday events and involvement in local service organizations.

BRAVO ZULU SEABEES! "With Compassion for Others We Build ~ We Fight for Peace with Freedom Construimus Batuimus." "With Willing Hearts and Skillful Hands, the Difficult we do at Once, the Impossible takes a Bit Longer!" SEABEES CAN DO!

Respectfully submitted by

Gerald A. Kissinger, Island X-4 Secretary

CAN DO PAGE 13 Spring 2025

Island X-1 San Antonio, TX members at Fort Sam Houston National Cemetery prepping for the pad installation for the Seabee Monument dedication.