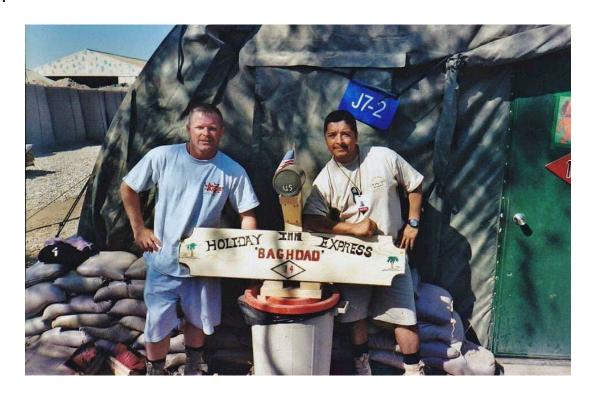

Respectfully submitted by

Gerald A. Kissinger, Island X-4 Secretary

CAN DO PAGE 13 Spring 2025

Island X-1 San Antonio, TX members at Fort Sam Houston National Cemetery prepping for the pad installation for the Seabee Monument dedication.

SWCN Quintin Chacon, NMCB 22EO2 Joseph Martinez, BU2 P&E Anthony Amesquita, V-CDR. NSVA - NMCB-14NDV, NMCB 22 CM1 Juan J Garcia, NMCB 22 NDV John Ascosta, UCT 2

Four challenge coins from NMCB-14, NSVA, UCT 2 and Alamo Battalion Sea Cadets placed by Anthony Amesquita, John Ascosta & Quintin Chacon.