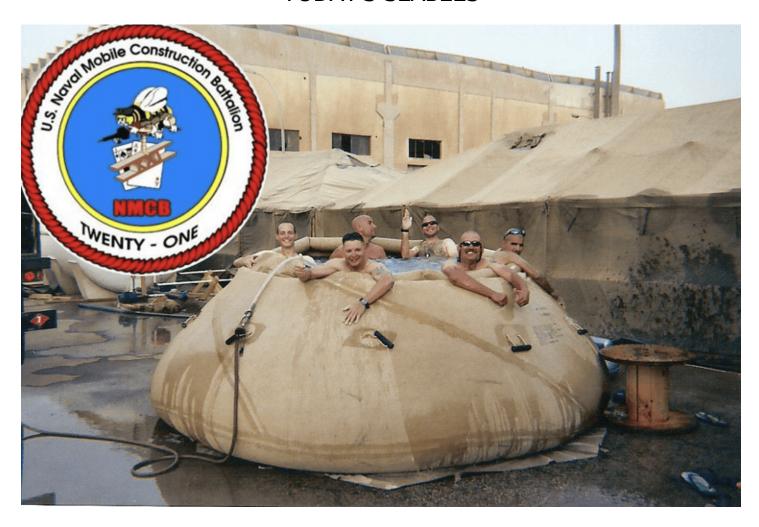

We happened to have an extra bladder and came up with an idea. We added another truck to our water run.

When it returned, we used the water to fill the spare bladder. Then, we ran a hose off the Water Truck Air Compressor (for its Air Brakes) and just like that, we had a "Field Jacuzzi"—a giant bathtub with bubbling water. It was glorious!

Word got out about the improvised hot tub in camp. Some women from an Army National Guard MP unit even came to check it out.

For some reason, the Commanding Officer of the 2<sup>nd</sup> Battalion, 5<sup>th</sup> Marines CO wasn't as impressed as the MPs were. Maybe he objected to the waste of water and truck fuel. I can't think of any other reason for his discontent (I didn't ask).

The jacuzzi came down as quickly as it went up. Another SeaBee innovation ahead of its time, I suppose.

The famous SeaBee slogan—"We Build, We Fight"—deserves a small print addendum: "We Have Fun." EO1(SCW) Derek M. Sansone

NMCB-21, Air Det 1

Operation Iraqi Freedom, 2003