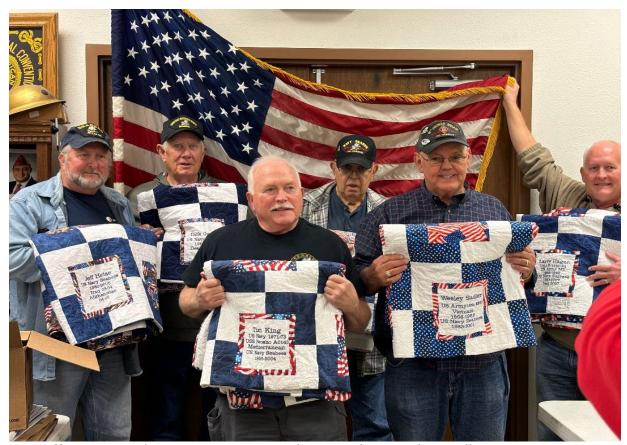

## Quilt of Valor Presentation Ceremony

A Quilt of Valor Ceremony was held on November 09, 2024 at the American Legion Hall in Cape Girardeau, MO. The presenters where Debbie Carlton and Joy Pierce. This was at the monthly meeting for NSVA Island X-5 Cape Girardeau, MO.

Debbie Carlton

Tim King

Joyce Pierce

Dick Gentry

Jeff

CAN DO PAGE 11 Spring 2025

Wesley Statler

Larry Hagan

Jeff Heisse, Dick Gentry, Tim King, Glenn Statler, Wesley Sadler & Larry Hagan Photos and article provided by Cathy Stitz