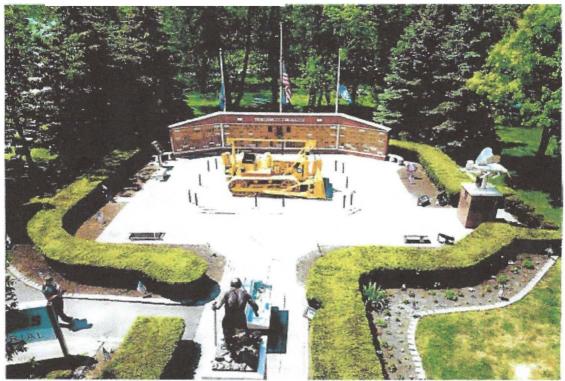

## **Seabee Memorial Monument North Tonawanda New York**

The Seabee Memorial Monument is located at 682 River Road, in North Tonawanda, New York. Information for the purchase of personal name plaques to be placed on the Memorial is listed below.